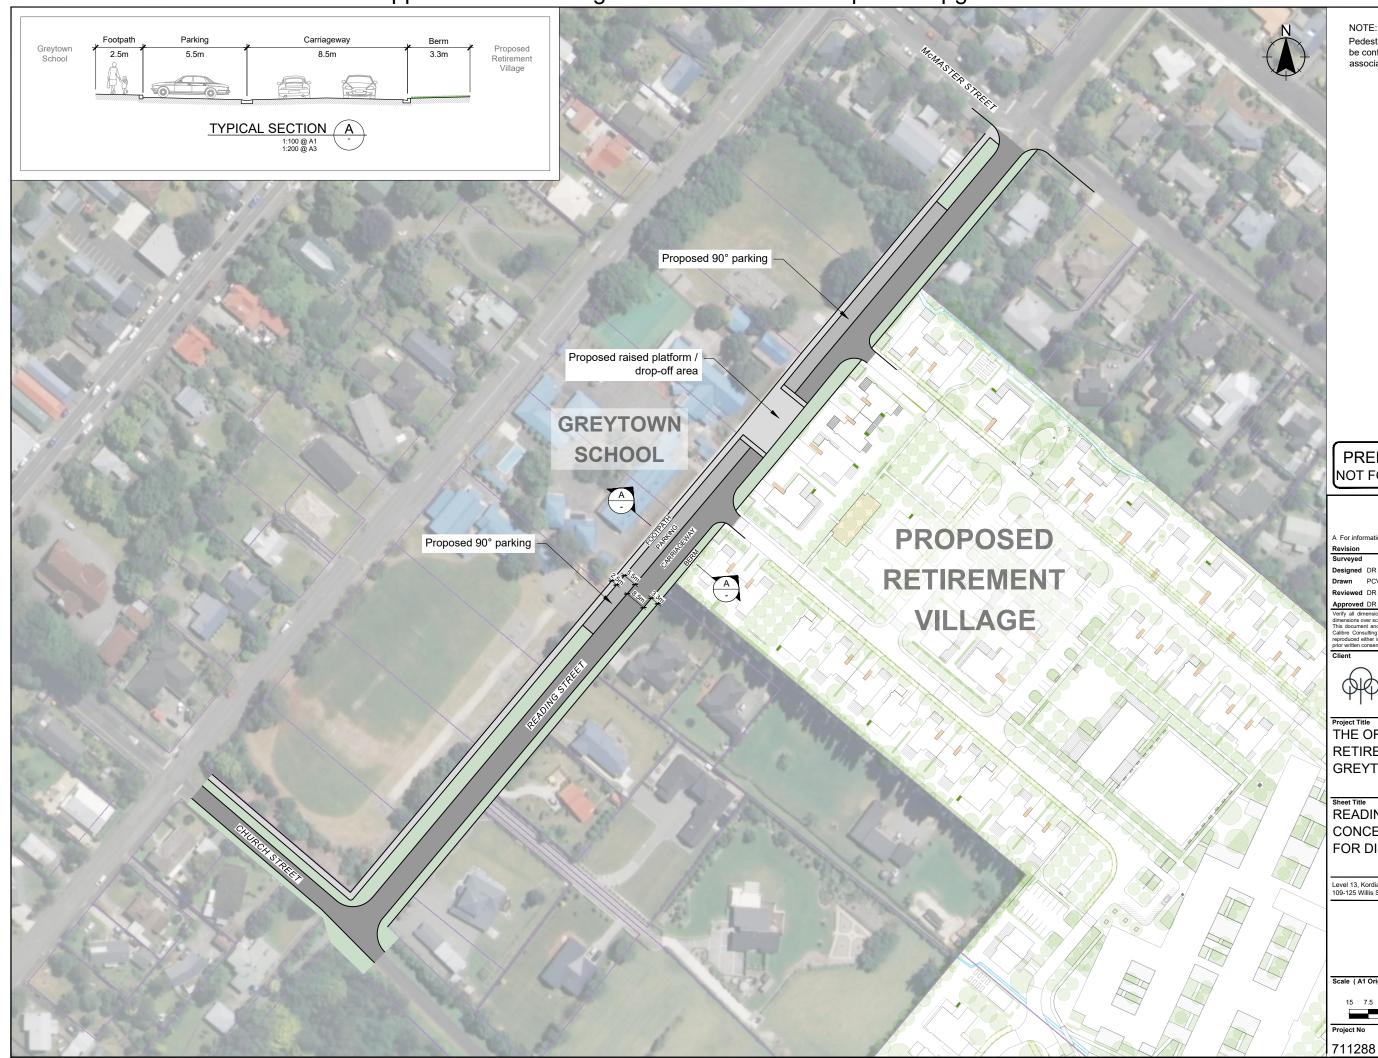

## Appendix 3 - Reading and Church Street Proposed Upgrade Plan

NOTE:

Pedestrian crossing location to be confirmed by others in association with likely footpaths.